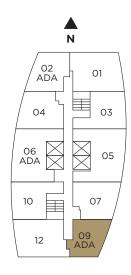

## UNIT 09 ADA

608 sq. ft. 56.48 m<sup>2</sup>



## Exclusive Sales and Marketing by Related Realty in collaboration with Fortune Development Sales

The dimensions stated for this unit floor plan are approximate because there are various recognized methods for calculating the square footage of a unit. The square footage stated here is calculated from the exterior boundaries of the exterior walls to the centerline of interior demising walls without deductions for cutouts, curves, or architectural features. This method typically results in quoted dimensions greater than the dimensions that would be determined by using other accepted methods. The definition of "Unit" and the calculation method to be relied upon is set forth in the Developer's Prospectus. The illustrations and images are c