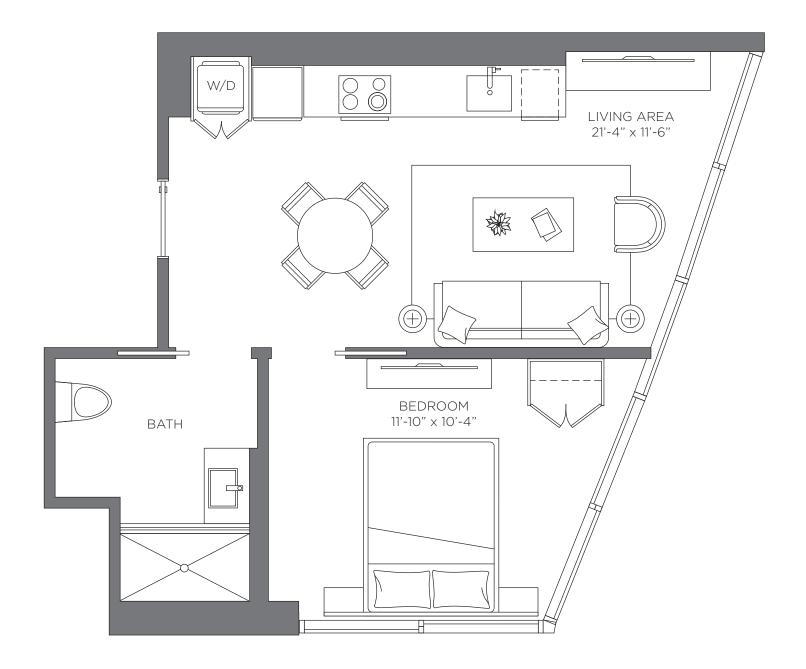

## UNIT 09 ADA

608 sq. ft. 56.48 m<sup>2</sup>

## Exclusive Sales and Marketing by Related Realty in collaboration with Fortune Development Sales

The dimensions stated for this unit floor plan are approximate because there are various recognized methods for calculating the square footage of a unit. The square footage stated here is calculated from the exterior boundaries of the exterior walls to the centerline of interior demising walls without deductions for cutouts, curves, or architectural features. This method typically results in quoted dimensions greater than the dimensions that would be determined by using other accepted methods. The definition of "Unit" and the calculation method to be relied upon is set forth in the Developer's Prospectus. The illustrations and images are conceptual and may vary from concept to actual construction. The floor plan, unit layout, locations of windows, doors, closets, plumbing fixtures, mechanical equipment, appliances, structural elements, architectural design elements, and the uses, configurations, and entries to rooms may change with based on final approved plans, permitting, and construction. The furniture plan and the uses of space illustrated are suggested uses only and not intended to guaranty any specific use of space. Furnishings, design features, fixtures, and décor illustrated are conceptual and may vary upon completion. The Developer, Parcel C, LLC, is a licensee of The Related Group and ROVR Parcel C, LLC, neither of which is the Developer. © 2021 with all rights reserved Parcel C, LLC.