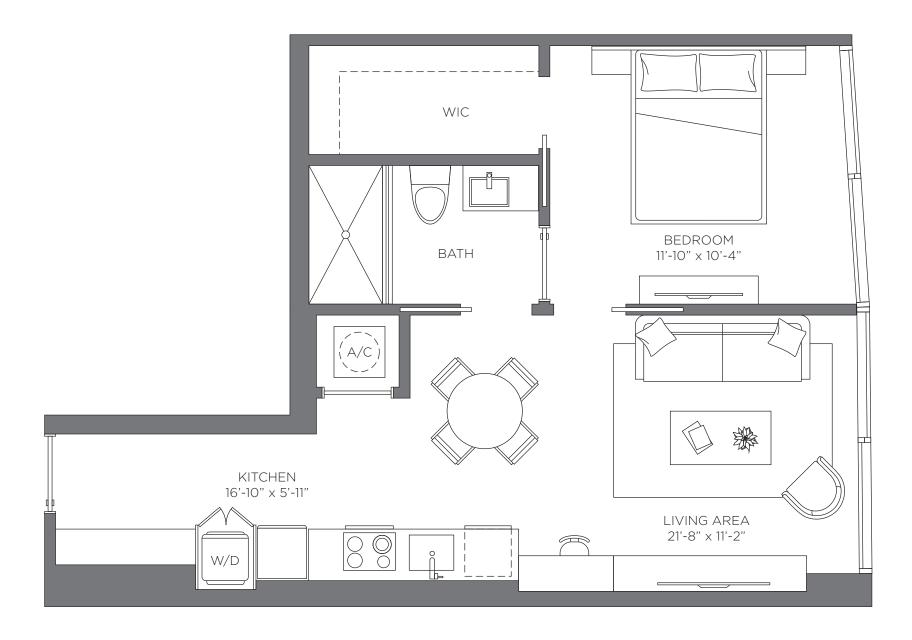

## **UNIT 03**

1BED | 1BATH 615 sq. ft. 57.13 m<sup>2</sup>

## Exclusive Sales and Marketing by Related Realty in collaboration with Fortune Development Sales

The dimensions stated for this unit floor plan are approximate because there are various recognized methods for calculating the square footage of a unit. The square footage stated here is calculated from the exterior boundaries of the exterior walls to the centerline of interior demising walls without deductions for cutouts, curves, or architectural features. This method typically results in quoted dimensions greater than the dimensions that would be determined by using other accepted methods. The definition of "Unit" and the calculation method to be relied upon is set forth in the Developer's Prospectus. The illustrations and images are conceptual and may vary from concept to actual construction. The floor plan, unit layout, locations of windows, doors, closets, plumbing fixtures, mechanical equipment, appliances, structural elements, architectural design elements, and the uses, configurations, and entries to rooms may change with based on final approved plans, permitting, and construction. The furniture plan and the uses of space illustrated are suggested uses only and not intended to guaranty any specific use of space. Furnishings, design features, fixtures, and décor illustrated are conceptual and may vary upon completion. The Developer, Parcel C, LLC, is a licensee of The Related Group and ROVR Parcel C, LLC, neither of which is the Developer. © 2021 with all rights reserved Parcel C, LLC.