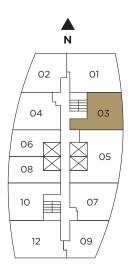

## **UNIT 03**

1BED | 1BATH 615 sq. ft. 57.13 m<sup>2</sup>



## Exclusive Sales and Marketing by Related Realty in collaboration with Fortune Development Sales

The dimensions stated for this unit floor plan are approximate because there are various recognized methods for calculating the square footage of a unit. The square footage stated here is calculated from the exterior boundaries of the exterior walls to the centerline of interior demising walls without deductions for cutouts, curves, or architectural features. This method typically results in quoted dimensions greater than the dimensions that would be determined by using other accepted methods. The definition of "Unit" and the calculation method to be relied upon is set forth in the Developer's Prospectus. The illustrations and